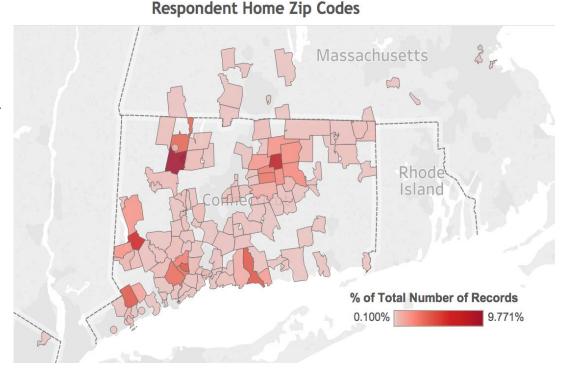

#### Of the 983 respondents: 48.5% travelled alone, but 30.5% carpooled!

Respondents travelled from **165** unique zip codes including some from **neighboring states!** 