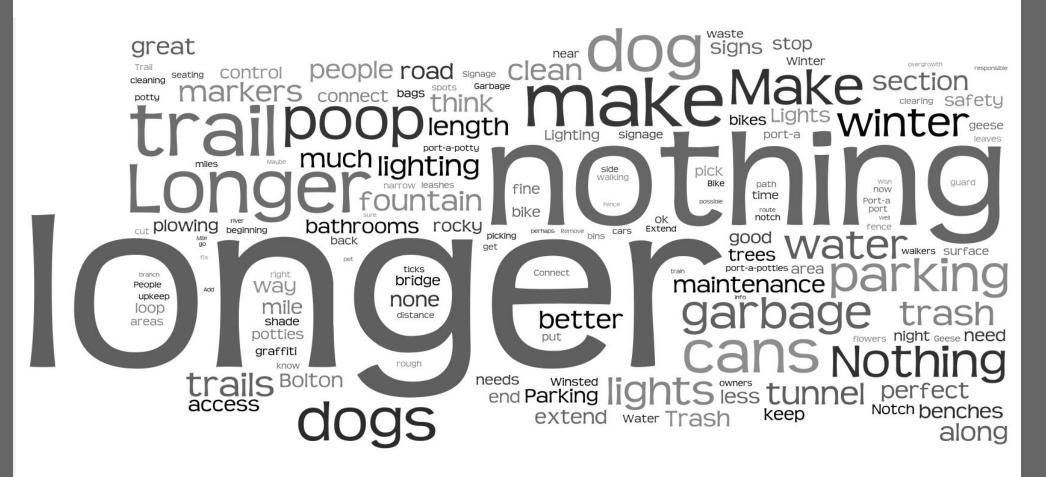

ecreation, and

**18.6%** for walking dogs

### Survey Data Results - Frequency of Use

#### Survey data shows frequent trail use!

Of the **983** respondents:

73.3% use trails at least once a week, and 38.7% use trails even more frequently.



### Survey Data Results - Spending

Of the 617 respondents:

**61.5%** reported annual trail

related spending with an

average of **\$277** per year.

Of the **212** respondents:

21% reported spending

money on current visit to the

trail with an average of **\$5.64**.

Such as: running shoes, bicycle purchases/maintenance, or cross country skis. Such as: gas to get to the trail, restaurant visits along the trail, or snack purchases after a hike.

#### Qualitative Data - Favorite Thing About Trail



### Qualitative Data - Improvements to Trail



### CTTC Program - Next Steps

- Community specific analyses
- Survey Data to be presented online
  - Interactive "StoryMap"
- Developing/improving the survey tool
- Publicizing and presenting data

- Webinar: Guided Tour of CTTC Counter & Survey Data
  - April 3 @ 11:30am
- Exploring further funding options
  - Currently funded until the

summer

A statewide multi-use trail user study and volunteer data collection program

### Thank you!

#### Kristina Kelly Connecticut Trail Census Statewide Coordinator

Laura Brown UCONN Extension Community & Economic Development Educator