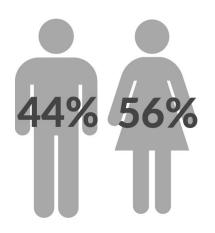

#### Survey Data Results - Demographics

Of the 825 respondents:

43.5% were male and

56.4% were female

CT statewide gender statistics:

48.8% male,

**51.2%** female