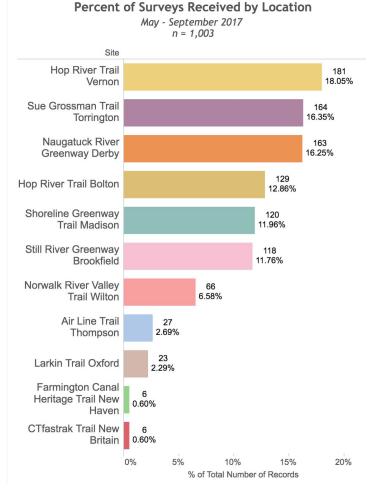

#### Survey Data Results

#### Total of **1,003** surveys conducted by

#### volunteers from **11** participating trails.