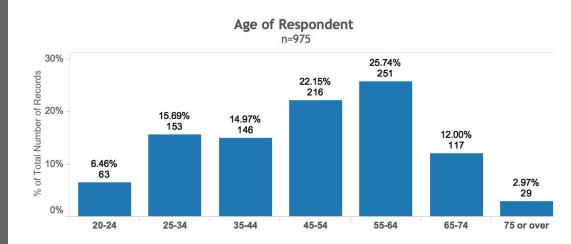

### Survey Data Results - Demographics

Of the **975** respondents:

**62.9%** over age 45

**37%** between ages 20-45.

CT statewide age statistics:

**43.4%** over age 45

46.4% between ages 20-45