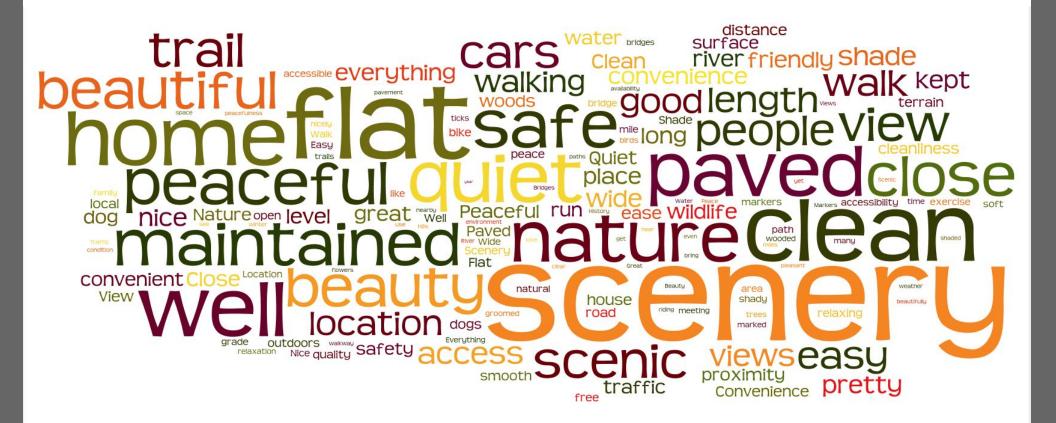

xercise,
- 40.9% for relaxing,
- **39.3%** for recreation, and

**18.6%** for walking dogs

### Survey Data Results - Frequency of Use

#### Survey data shows frequent trail use!

Of the **983** respondents:

73.3% use trails at least once a week, and 38.7% use trails even more frequently.



### Survey Data Results - Spending

Of the 617 respondents:

**61.5%** reported annual trail

related spending with an

average of **\$277** per year.

Of the **212** respondents:

21% reported spending

money on current visit to the

trail with an average of **\$5.64**.

Such as: running shoes, bicycle purchases/maintenance, or cross country skis. Such as: gas to get to the trail, restaurant visits along the trail, or snack purchases after a hike.

#### Qualitative Data - Favorite Thing About Trail



### Qualitative Data - Improvements to Trail



### CTTC Program - Next Steps

- Community specific analyses
- Survey Data to be presented online
  - Interactive "StoryMap"
- Developing/improving the survey tool
- Publicizing and presenting data

- Webinar: Guided Tour of CTTC Counter & Survey Data
  - April 3 @ 11:30am
- Exploring further funding options
  - Currently funded until the

summer

A statewide multi-use trail user study and volunteer data collection program

### Thank you!

#### Kristina Kelly Connecticut Trail Census Statewide Coordinator

Laura Brown UCONN Extension Community & Economic Development Educator